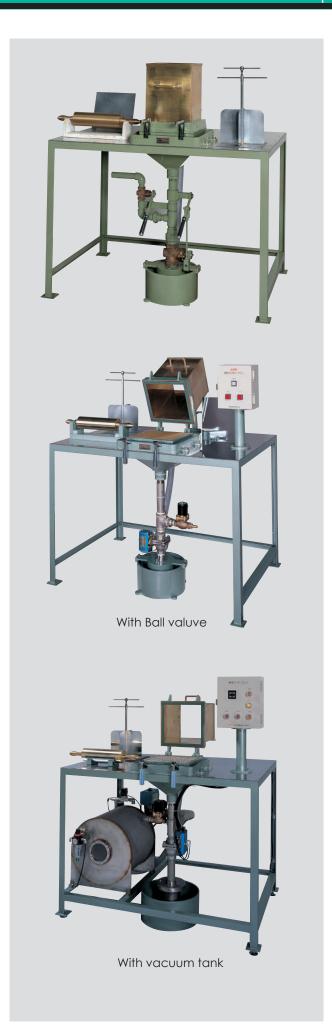

## Square sheet machine (250mm square)

Like the standard sheet machine, this machine rapidly makes specimen sheets for various property tests and processing aptitude tests. The paper making size is 25 cm square suitable for preparing specimens for diverse tests with less waste. It produces handmade sheets of uniform forming.

aper making size: 250 × 250mm

Wire cloth: upper 150 or 80 mesh, lower 20 mesh

Accessories: couch roll, couch plate, agitator, discharge receiver,

cylinder rest

**Optional:** mounting support

Outer dimensions: 1200 x 850 x 1380mm (with support)

**Instrument weight:** 123kg (with support) 93kg (without support)

## Square sheet machine (with ball valve)

**Feed water valve:** electric ball valve **Drainage valve:** pneumatic ball valve **Power source:** 100/110VAC 50/60Hz 1A

Air source: 0.5MPa

Outer dimensions: 1200 x 850 x 1380mm

Instrument weight: 140kg

## Square sheet machine (with vacuum tank)

**Vacuum tank:** Capacity 40L, SUS-304 **Vacuum pressure:** max. 600mmHg

Power source: three phase 200/220VAC 50/60Hz 10A

Air source: 0.5MPa

Outer dimensions: 1200 x 850 x 1380mm

**Instrument weight:** 220kg